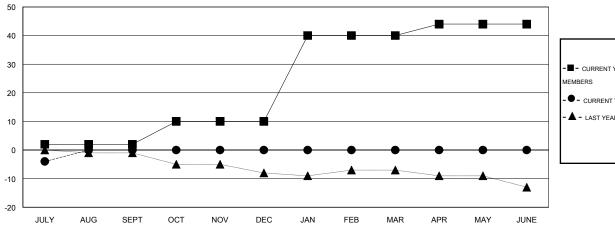

#### GOALS AND ACTUAL MEMBERS CUMULATIVE

| -■-  | CURRENT YEAR GOALS FOR NEW |
|------|----------------------------|
| MEMA | EDS                        |

- CURRENT YEAR ACTUAL MEMBERS

- ▲ - LAST YEAR ACTUAL MEMBERS